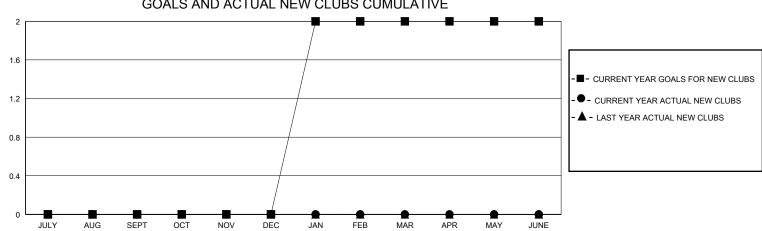

## MONTHLY MEMBERSHIP PROGRESS REPORT

District 20 R2

Results as of: 5/31/2020

| GMT:          |               | LOCATION NEW YORK |               |                       |                         |                         |                                                    |  |
|---------------|---------------|-------------------|---------------|-----------------------|-------------------------|-------------------------|----------------------------------------------------|--|
|               | Club          | s                 |               | Members               |                         |                         |                                                    |  |
|               | RESULTS FOR   | R 2019-2020       |               | RESULTS FOR 2019-2020 |                         |                         |                                                    |  |
| QUARTER       | NEW CLUB GOAL | NEW CLUBS         | DROPPED CLUBS | QUARTER MEM           | IBER GROWTH NET<br>GOAL | MEMBER GROWTH<br>ACTUAL | DROPPED<br>MEMBERS ACTUAL<br>(including transfers) |  |
| JULY/AUG/SEPT | 0             | 0                 | 1             | JULY/AUG/SEPT         | 10                      | 53                      | 67                                                 |  |
| OCT/NOV/DEC   | 0             | 0                 | 2             | OCT/NOV/DEC           | 10                      | 57                      | 92                                                 |  |
| JAN/FEB/MAR   | 2             | 0                 | 0             | JAN/FEB/MAR           | 10                      | 33                      | 33                                                 |  |
| APR/MAY/JUNE  | 0             | 0                 | 0             | APR/MAY/JUNE          | 10                      | 3                       | 10                                                 |  |