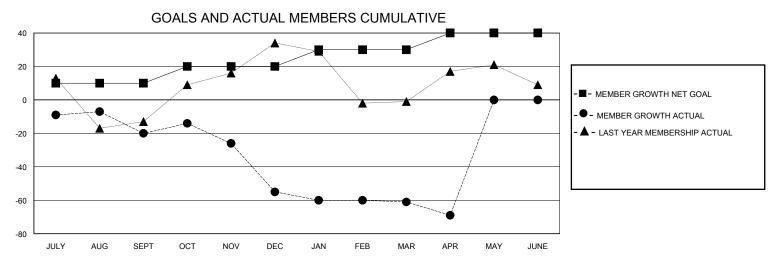

## MONTHLY MEMBERSHIP PROGRESS REPORT

District 20 R2

Results as of: 5/31/2020

| GMT:          |               | LOCATION NEW YORK |               |                       |                         |                         |                                                    |  |
|---------------|---------------|-------------------|---------------|-----------------------|-------------------------|-------------------------|----------------------------------------------------|--|
|               | Club          | s                 |               | Members               |                         |                         |                                                    |  |
|               | RESULTS FOR   | R 2019-2020       |               | RESULTS FOR 2019-2020 |                         |                         |                                                    |  |
| QUARTER       | NEW CLUB GOAL | NEW CLUBS         | DROPPED CLUBS | QUARTER MEM           | IBER GROWTH NET<br>GOAL | MEMBER GROWTH<br>ACTUAL | DROPPED<br>MEMBERS ACTUAL<br>(including transfers) |  |
| JULY/AUG/SEPT | 0             | 0                 | 1             | JULY/AUG/SEPT         | 10                      | 53                      | 67                                                 |  |
| OCT/NOV/DEC   | 0             | 0                 | 2             | OCT/NOV/DEC           | 10                      | 57                      | 92                                                 |  |
| JAN/FEB/MAR   | 2             | 0                 | 0             | JAN/FEB/MAR           | 10                      | 33                      | 33                                                 |  |
| APR/MAY/JUNE  | 0             | 0                 | 0             | APR/MAY/JUNE          | 10                      | 3                       | 10                                                 |  |